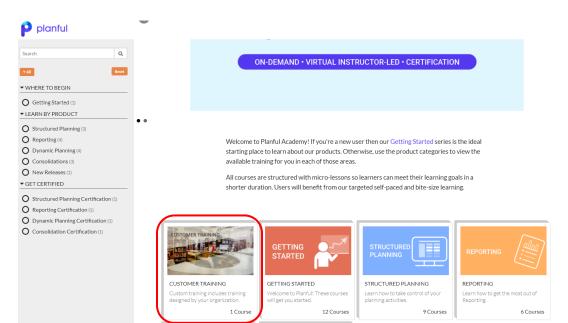

• Within the Planful Academy, scroll to the bottom of the page and select Customer Training

• Select the Notre Dame Customer Training

• Select ND Forecast for training support materials and zoom session video