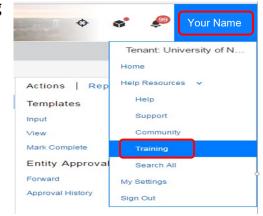

To access the recorded zoom sessions for either Forecast or Multi-Year, please follow the below steps:

- Log in to ARP
- At the top, right-hand side of the page, click on your name
- Select Help Resources Training